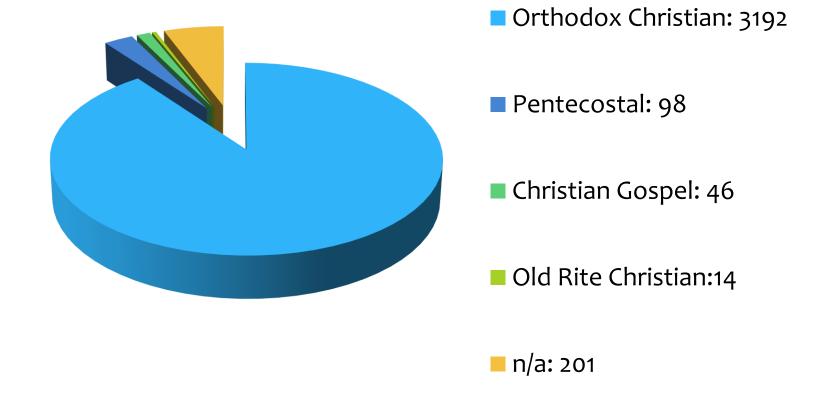

295 120

e-mail: primariavictoria@yahoo.com

http://comunavictoria.ro/

### Who we are?

Local public authority;

Location: Eastern border of Romania, N-E Region, lași county;

23 km from Iași municipality;

Area: 62.16 square kilometers;

### History

- \* Documented as a settlement (Cârpiți) in the XIX century (1803);
- \* Since 1968 has the actual name, Victoria;
- \* War theatre (WWII);
- \* Heroes Monument;
- \* Jew Common grave;
- \* Jewish cemetery.

### Where we are?



Location in county



We are here!

### Population

- \* 4282 inhabitants
  - \* 2190 males;
  - \* 2192 females;
  - \* guaranteed minimum income: 63 beneficiaries;
  - \* family support allowance: 100 families;
  - \* Total number of Public Service Social Asistance beneficiaries: 500.

### Confessional structure



### Membership

- \* Iași Metropolitan Area (2004);
- Local Action Group Prut Valley;
- \* Local Group Sustainable energy (2017);
- \* Twinning: Manoilești, Sculeni, Neuhaus.

### Departments

- \* Administrative supply
- \* Voluntary service for emergency situations
- \* Relations with citizens and registration
- \* Procurement and contracts
- \* Civil status and human resources
- \* Tutelary authority compartment social assistance

### Departments

- \* The agricultural and cadastral department
- \* Town planning, land planning and building permits
- \* Economic and financial
- \* Taxes and fees
- \* Archive, culture, physical education and sports
- \* Project implementation

## Activities on our territory



# Football team "Victoria arrow"





### Funded projects

- Sewage and sewag