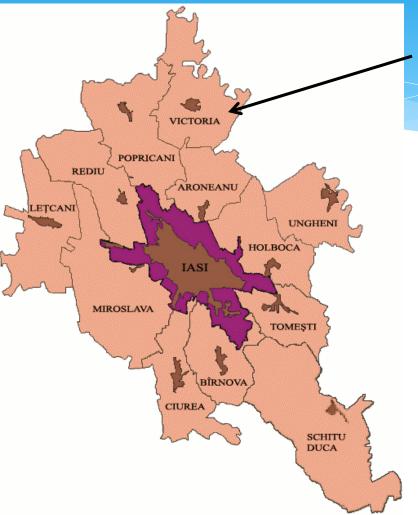

# Europe for Citizens



# Victoria Municipality

Iași County, Romania

Tel/fax: +40 232 295 120

e-mail: primariavictoria@yahoo.com

http://comunavictoria.ro/

### Who we are?

Local public authority;

Location: Eastern border of Romania, N-E Region, lași county;

23 km from Iași municipality;

Area: 62.16 square kilometers;

### History

- \* Documented as a settlement (Cârpiți) in the XIX century (1803);
- \* Since 1968 has the actual name, Victoria;
- \* War theatre (WWII);
- \* Heroes Monument;
- \* Jew Common grave;
- \* Jewish cemetery.

### Where we are?



Location in county



We are here!

### Population

- \* 4282 inhabitants
  - \* 2190 males;
  - \* 2192 females;
  - \* guaranteed minimum income: 63 beneficiaries;
  - \* family support allowance: 100 families;
  - \* Total number of Public Service Social Asistance beneficiaries: 500.

### Confessional structure



### Membership

- \* Iași Metropolitan Area (2004);
- Local Action Group Prut Valley;
- \* Local Group Sustainable energy (2017);
- \* Twinning: Manoilești, Sculeni, Neuhaus.

### Departments

- \* Administrative supply
- \* Voluntary service for emergency situations
- \* Relations with citizens and registration
- \* Procurement and contracts
- \* Civil status and human resources
- \* Tutelary authority compartment social assistance

### Departments

- \* The agricultural and cadastral department